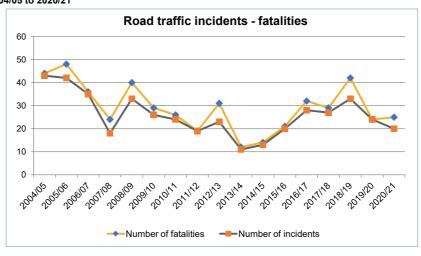

## Road traffic incidents - fatalities

#### Notes:

• In 2011 the ACPO guidance on police pursuits was issued as a statutory code of practice.

Table 1.1 Number of fatalities and incidents by financial year, 2004/05 to 2020/21

| Table 1.1 Number of fatalities | and incid                  | ents by fin               |
|--------------------------------|----------------------------|---------------------------|
| Financial year                 | Number<br>of<br>fatalities | Number<br>of<br>incidents |
| 2004/05                        | 44                         | 43                        |
| 2005/06                        | 48                         | 42                        |
| 2006/07                        | 36                         | 35                        |
| 2007/08                        | 24                         | 18                        |
| 2008/09                        | 40                         | 33                        |
| 2009/10                        | 29                         | 26                        |
| 2010/11                        | 26                         | 24                        |
| 2011/12                        | 19                         | 19                        |
| 2012/13                        | 31                         | 23                        |
| 2013/14                        | 12                         | 11                        |
| 2014/15                        | 14                         | 13                        |
| 2015/16                        | 21                         | 20                        |
| 2016/17                        | 32                         | 28                        |
| 2017/18                        | 29                         | 27                        |
| 2018/19                        | 42                         | 33                        |
| 2019/20                        | 24                         | 24                        |
| 2020/21                        | 25                         | 20                        |
| Total                          | 496                        | 439                       |