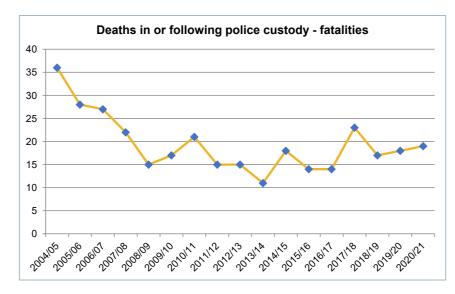

# Deaths in or following police custody

Table 3.1 Number of fatalities and incidents by financial year, 2004/05 to 2020/21

| Table of Hamb  | or or ratarities t   | and incluents by    |
|----------------|----------------------|---------------------|
| Financial year | Number of fatalities | Number of incidents |
| 2004/05        | 36                   | 36                  |
| 2005/06        | 28                   | 28                  |
| 2006/07        | 27                   | 27                  |
| 2007/08        | 22                   | 22                  |
| 2008/09        | 15                   | 15                  |
| 2009/10        | 17                   | 17                  |
| 2010/11        | 21                   | 21                  |
| 2011/12        | 15                   | 15                  |
| 2012/13        | 15                   | 15                  |
| 2013/14        | 11                   | 11                  |
| 2014/15        | 18                   | 18                  |
| 2015/16        | 14                   | 14                  |
| 2016/17        | 14                   | 14                  |
| 2017/18        | 23                   | 23                  |
| 2018/19        | 17                   | 17                  |
| 2019/20        | 18                   | 18                  |
| 2020/21        | 19                   | 19                  |
| Total          | 330                  | 330                 |