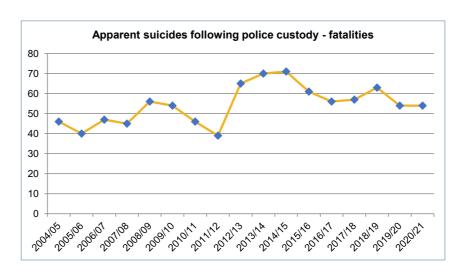

# Apparent suicides following police custody

Table 4.1 Number of fatalities and incidents by financial year, 2004/05 to 2020/21

| Table 4.1 Number C | n ialailles and ii   | iciuents by imai    |
|--------------------|----------------------|---------------------|
| Financial year     | Number of fatalities | Number of incidents |
| 2004/05            | 46                   | 46                  |
| 2005/06            | 40                   | 40                  |
| 2006/07            | 47                   | 47                  |
| 2007/08            | 45                   | 45                  |
| 2008/09            | 56                   | 56                  |
| 2009/10            | 54                   | 54                  |
| 2010/11            | 46                   | 46                  |
| 2011/12            | 39                   | 39                  |
| 2012/13            | 65                   | 65                  |
| 2013/14            | 70                   | 70                  |
| 2014/15            | 71                   | 71                  |
| 2015/16            | 61 ~                 | 61~                 |
| 2016/17            | 56 ~                 | 56~                 |
| 2017/18            | 57                   | 57                  |
| 2018/19            | 63                   | 63                  |
| 2019/20            | 54                   | 54                  |
| 2020/21            | 54                   | 54                  |
| Total              | 924                  | 924                 |