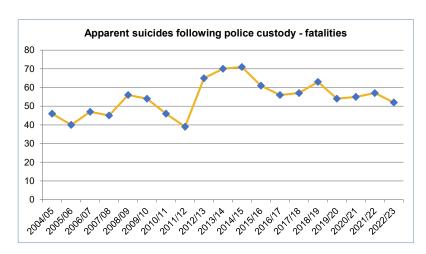

Table 4.1 Number of fatalities and incidents by financial year, 2004/05 to 2022/23

| Table 4.1 Number | of fatalities and ir | ncidents by final   |
|------------------|----------------------|---------------------|
| Financial year   | Number of fatalities | Number of incidents |
| 2004/05          | 46                   | 46                  |
| 2005/06          | 40                   | 40                  |
| 2006/07          | 47                   | 47                  |
| 2007/08          | 45                   | 45                  |
| 2008/09          | 56                   | 56                  |
| 2009/10          | 54                   | 54                  |
| 2010/11          | 46                   | 46                  |
| 2011/12          | 39                   | 39                  |
| 2012/13          | 65                   | 65                  |
| 2013/14          | 70                   | 70                  |
| 2014/15          | 71                   | 71                  |
| 2015/16          | 61                   | 61                  |
| 2016/17          | 56                   | 56                  |
| 2017/18          | 57                   | 57                  |
| 2018/19          | 63                   | 63                  |
| 2019/20          | 54                   | 54                  |
| 2020/21          | 55                   | 55                  |
| 2021/22          | 57 ~                 | 57~                 |
| 2022/23          | 52                   | 52                  |
| Total            | 1034                 | 1034                |