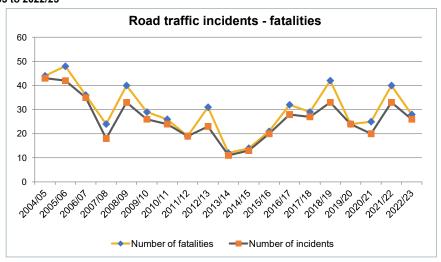

## Road traffic incidents - fatalities

#### Notes:

• In 2011 the ACPO guidance on police pursuits was issued as a statutory code of practice.

Table 1.1 Number of fatalities and incidents by financial year, 2004/05 to 2022/23

| Table 1.1 Number of fatalities | and incidents        | s by financial year, |
|--------------------------------|----------------------|----------------------|
| Financial year                 | Number of fatalities | Number of incidents  |
| 2004/05                        | 44                   | 43                   |
| 2005/06                        | 48                   | 42                   |
| 2006/07                        | 36                   | 35                   |
| 2007/08                        | 24                   | 18                   |
| 2008/09                        | 40                   | 33                   |
| 2009/10                        | 29                   | 26                   |
| 2010/11                        | 26                   | 24                   |
| 2011/12                        | 19                   | 19                   |
| 2012/13                        | 31                   | 23                   |
| 2013/14                        | 12                   | 11                   |
| 2014/15                        | 14                   | 13                   |
| 2015/16                        | 21                   | 20                   |
| 2016/17                        | 32                   | 28                   |
| 2017/18                        | 29                   | 27                   |
| 2018/19                        | 42                   | 33                   |
| 2019/20                        | 24                   | 24                   |
| 2020/21                        | 25                   | 20                   |
| 2021/22                        | 40 ~                 | 33 ~                 |
| 2022/23                        | 28                   | 26                   |
| Total                          | 564                  | 498                  |