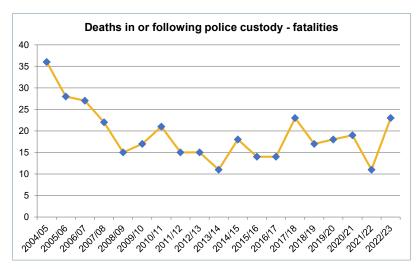

Table 3.1 Number of fatalities and incidents by financial year, 2004/05 to 2022/23

| Table 3.1 Nullib | er of fatalities     | and incidents by    |
|------------------|----------------------|---------------------|
| Financial year   | Number of fatalities | Number of incidents |
| 2004/05          | 36                   | 36                  |
| 2005/06          | 28                   | 28                  |
| 2006/07          | 27                   | 27                  |
| 2007/08          | 22                   | 22                  |
| 2008/09          | 15                   | 15                  |
| 2009/10          | 17                   | 17                  |
| 2010/11          | 21                   | 21                  |
| 2011/12          | 15                   | 15                  |
| 2012/13          | 15                   | 15                  |
| 2013/14          | 11                   | 11                  |
| 2014/15          | 18                   | 18                  |
| 2015/16          | 14                   | 14                  |
| 2016/17          | 14                   | 14                  |
| 2017/18          | 23                   | 23                  |
| 2018/19          | 17                   | 17                  |
| 2019/20          | 18                   | 18                  |
| 2020/21          | 19                   | 19                  |
| 2021/22          | 11                   | 11                  |
| 2022/23          | 23                   | 23                  |
| Total            | 364                  | 364                 |